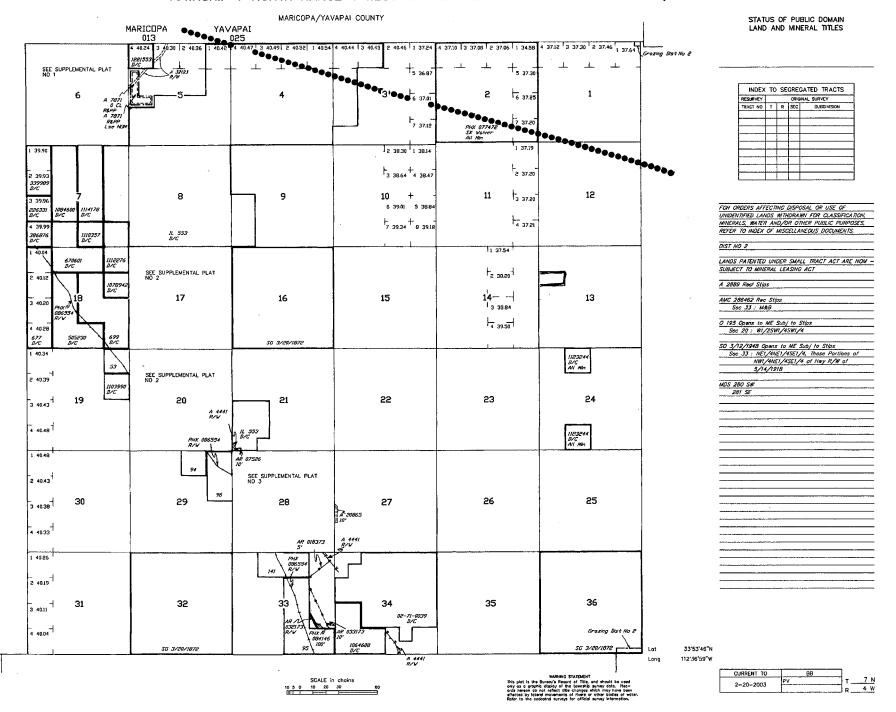

| Form MCF100a                                                                                                                                                                                      |

# DEPARTMENT OF INTERIOR BUREAU OF LAND MANAGEMENT

**RUN DATE:** 

03/28/2016 Page 1 of 1

Input Parameters for Geographic Report with Land

System Id = CR

Admin State = AZ

Geo State =

**Casetype Begins With** 

Case Disp Txt = AUTHORIZED, CANCELLED, EXPIRED, PENDING, REJECTED, RELINQUISHED, WITHDRAWN

Mer Twp Rng =

Section =

Mtrs = 14 0070N 0040W 013, 14 0070N 0040W 999

Commodity =

Commodity Txt =

Pending Org =

Pend Org Decode =

Total Rows Returned:

0

### TOWNSHIP 7 NORTH RANGE 4 WEST OF THE GILA AND SALT RIVER MERIDIAN, ARIZONA





# **PRIORITY** \* MAIL \*

**DATE OF DELIVERY SPECIFIED\*** 



USPS TRACKING™ INCLUDED\*



"\$ INSURANCE INCLUDED\*



PICKUP AVAILABLE





WHEN USED INTERNATIONALLY. A CUSTOMS DECLARATION LABEL MAY BE REQUIRED.

UNITED STATES POSTAL SERVICE .

**USPS TRACKING #** 



Flat Rate Envelope - February 2014 5 x 9.5

abel 400 Jan. 2013 690-16-000-7948

FROM: RICHMAN S. LANGALIO POBOX III MORRISTOWN AZ 8534Z

TO: BLM INORTH CENTRALANE SuITE 800 PHOENIX, AZ 85004-4427

VISIT US AT USPS.COM®
ORDER FREE SUPPLIES ONLINE